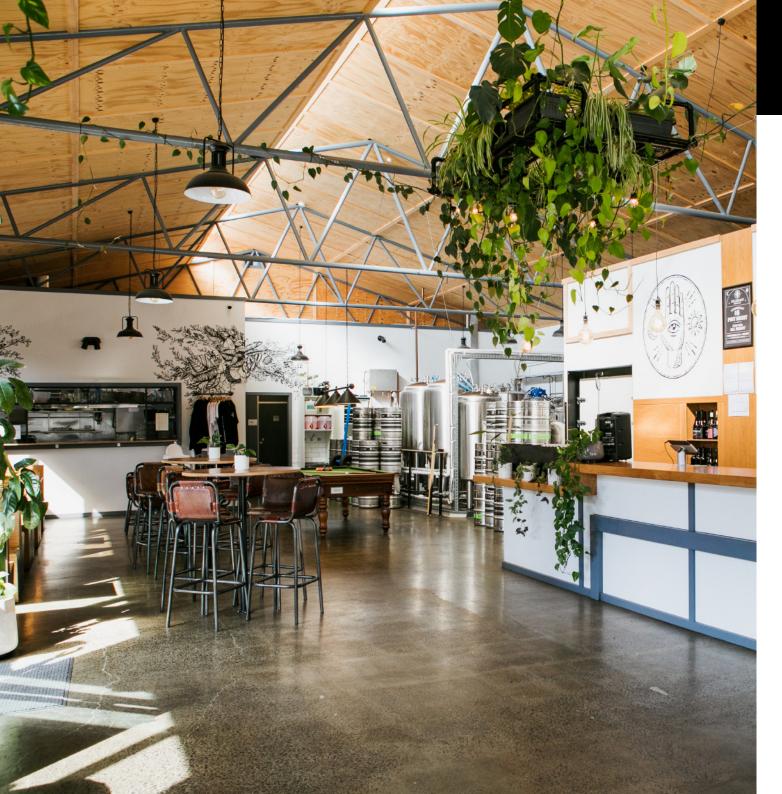

#### DINING ROOM

#### × Y ∏ & J ≈ ₄0 ₄0 ✓ ✓ ✓ ✓

Alchemy Brewing's dining room provides a comfortable and inviting space, perfect for any casual seated event or social gathering. It's an ideal choice for a variety of occasions, such as birthday dinners, family celebrations, or any other event you might have in mind.

The dining room boasts four booths that can comfortably seat up to six people each, as well as four adjacent round tables that can accommodate groups of varying sizes. So, whether you're planning an intimate dinner with your closest friends or a larger gathering, Alchemy Brewing has got you covered.

Take advantage of the complimentary pool table for a night out with friends, and while you're there, be sure to take in the prime view of our brewery equipment in the background. If you're lucky, you might catch a glimpse of our master brewers hard at work, crafting some of the best beer in town!