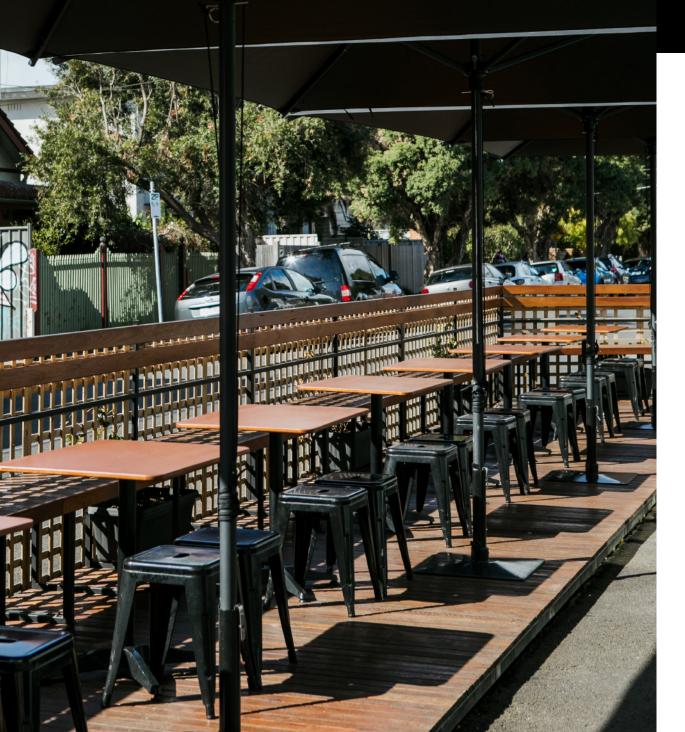

#### OUTDOOR

#### × Y & ≈ 50 70 ✓ ✓

Looking for a lovely outdoor spot to enjoy a cold drink or a delicious meal? Look no further than our spacious parklet/footpath area!

Tucked away from the bustling traffic of Lygon Street, our Hickford Street location offers a peaceful ambiance and day-long sun coverage, complete with umbrellas and patio heaters for those occasional rain showers.

Whether you're planning a casual dinner for two or a group gathering, we offer flexible seating options to suit your needs. Book one or two tables or combine them for a larger group.

Please note that this outdoor area is subject to weather conditions, but when the sun is shining, it's a perfect spot to relax and unwind.