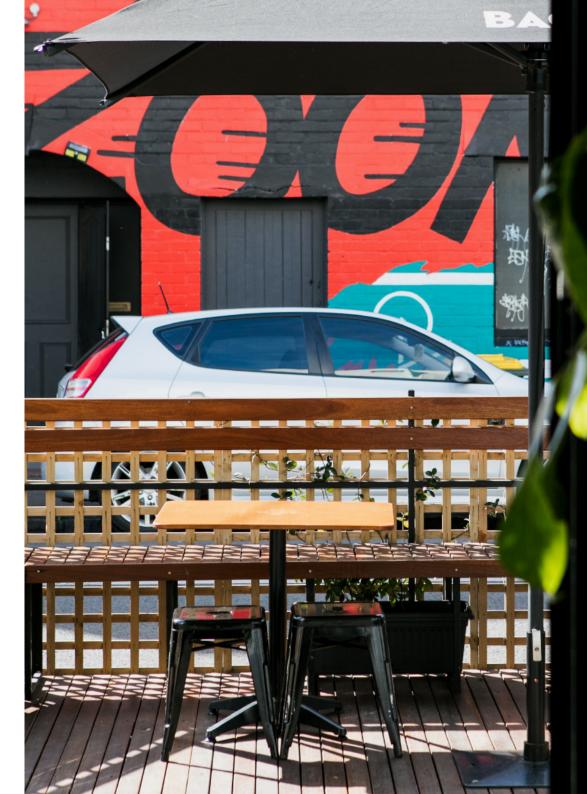

#### OUTDOOR

#### × Y & ≈ 50 70 ✓ ✓

Looking for a lovely outdoor spot to enjoy a cold drink or a delicious meal? Look no further than our spacious parklet/footpath area!

Tucked away from the bustling traffic of Lygon Street, our Hickford Street location offers a peaceful ambiance and day-long sun coverage, complete with umbrellas and patio heaters for those occasional rain showers.

Whether you're planning a casual dinner for two or a group gathering, we offer flexible seating options to suit your needs. Book one or two tables or combine them for a larger group.

Please note that this outdoor area is subject to weather conditions, but when the sun is shining, it's a perfect spot to relax and unwind.