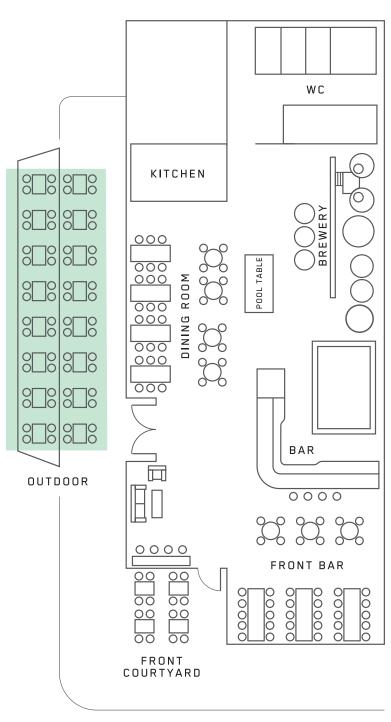

#### OUTDOOR

#### × Y & ≈ 50 70 ✓ ✓

Looking for a lovely outdoor spot to enjoy a cold drink or a delicious meal? Look no further than our spacious parklet/footpath area!

Tucked away from the bustling traffic of Lygon Street, our Hickford Street location offers a peaceful ambiance and day-long sun coverage, complete with umbrellas and patio heaters for those occasional rain showers.

Whether you're planning a casual dinner for two or a group gathering, we offer flexible seating options to suit your needs. Book one or two tables or combine them for a larger group.

Please note that this outdoor area is subject to weather conditions, but when the sun is shining, it's a perfect spot to relax and unwind.