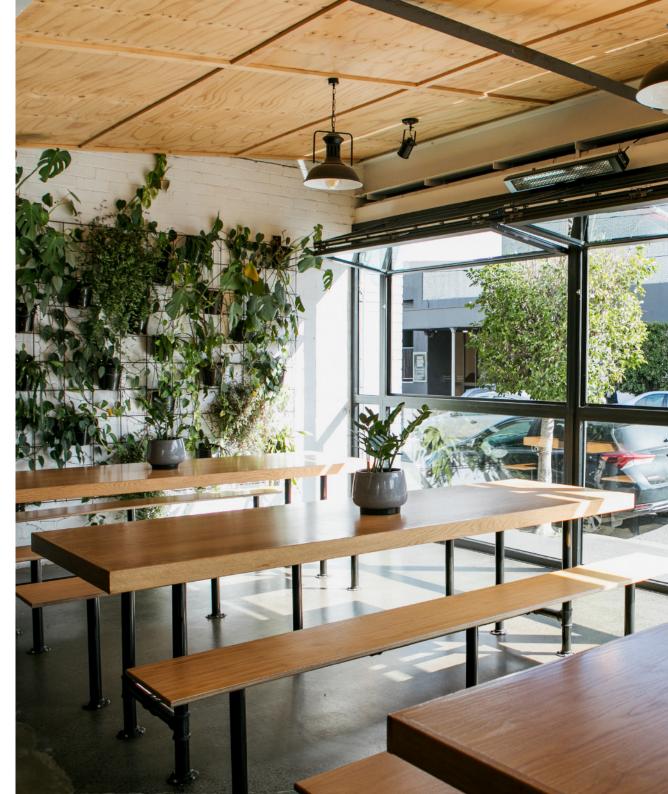

#### FRONT BAR

## X Y ☐ & J ≈ 42 70 ✓ ✓ ✓ ✓

Our front bar is a bright and spacious area, featuring two stunning plant walls and expansive windows that face Lygon Street. In the warmer months, we open these windows to create a beautiful indoor/outdoor setting, making it the perfect spot to enjoy a drink or meal while taking in the vibrant street scene.

The space has a versatile seating arrangement, including large communal tables and standing height bar tables, making it ideal for social gatherings and casual mingling. Guests can book one or two of the large tables or reserve the entire area for groups of up to 70 people. This semi-private area is separated from the rest of the venue by the bar, offering a flexible option for any casual party.

If requested, we can link this space with our front courtyard to increase seating capacity and provide an additional outdoor option for guests. This allows you to enjoy the fresh air and Melbourne's wonderful weather while still being part of the lively and inviting atmosphere of Alchemy Brewing.

Overall, our front bar is a comfortable and welcoming space, perfect for those seeking a unique venue for their next social gathering. Contact us today to reserve this area and experience the charm of Alchemy Brewing for yourself.