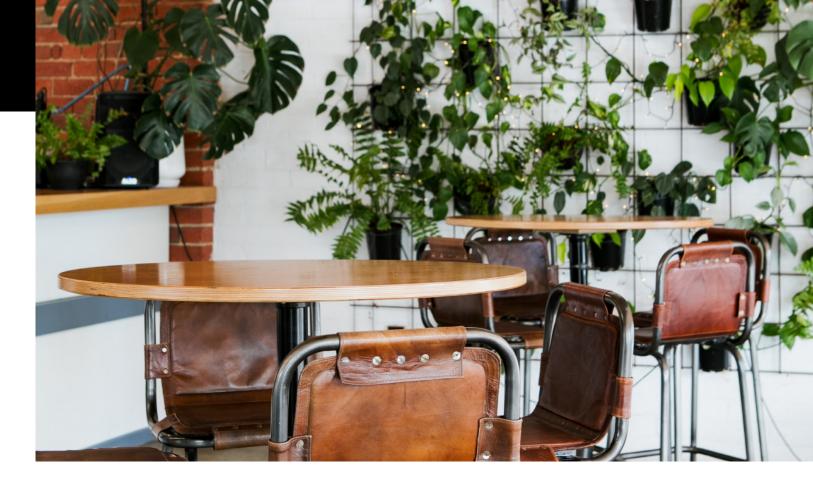

#### DINING ROOM

#### × Y ∏ & J ≈ ₄0 ₄0 ✓ ✓ ✓ ✓

Alchemy Brewing's dining room provides a comfortable and inviting space, perfect for any casual seated event or social gathering. It's an ideal choice for a variety of occasions, such as birthday dinners, family celebrations, or any other event you might have in mind.

The dining room boasts four booths that can comfortably seat up to six people each, as well as four adjacent round tables that can accommodate groups of varying sizes. So, whether you're planning an intimate dinner with your closest friends or a larger gathering, Alchemy Brewing has got you covered.