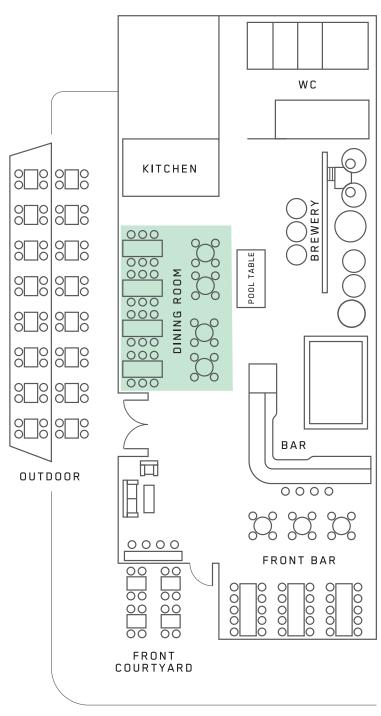

, perfect for any casual seated event or social gathering. It's an ideal choice for a variety of occasions, such as birthday dinners, family celebrations, or any other event you might have in mind.

The dining room boasts four booths that can comfortably seat up to six people each, as well as four adjacent round tables that can accommodate groups of varying sizes. So, whether you're planning an intimate dinner with your closest friends or a larger gathering, Alchemy Brewing has got you covered.

Take advantage of the complimentary pool table for a night out with friends, and while you're there, be sure to take in the prime view of our brewery equipment in the background. If you're lucky, you might catch a glimpse of our master brewers hard at work, crafting some of the best beer in town!



LYGON STREET



#### OUTDOOR

#### × Y & ≈ 50 70 ✓ ✓

Looking for a lovely outdoor spot to enjoy a cold drink or a delicious meal? Look no further than our spacious parklet/footpath area!

Tucked away from the bustling traffic of Lygon Street, our Hickford Street location offers a peaceful ambiance and day-long sun coverage, complete with umbrellas and patio heaters for those occasional rain showers.

Whether you're planning a casual dinner for two or a group gathering, we offer flexible seating options to suit your needs. Book one or two tables or combine them for a larger group.

Please note that this outdoor area is subject to weather conditions, but when the sun is shining, it's a perfect spot to relax and unwind.





LYGON STREET



#### FULL VENUE

#### × ∑ ☐ & J ≈ 90 189 ✓ ✓ ✓ ✓