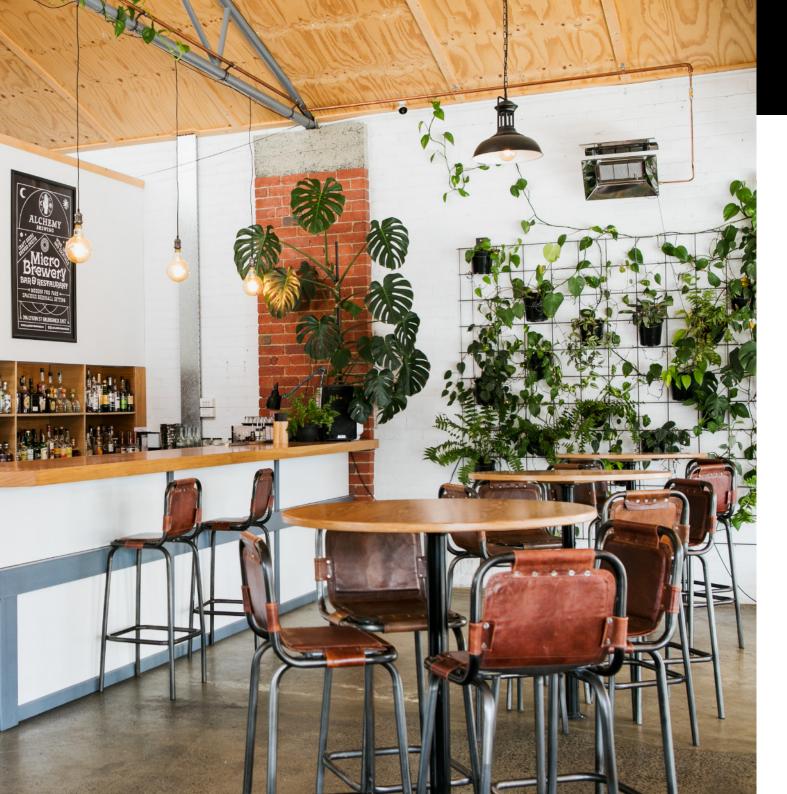

#### DINING ROOM

#### × Y ∏ & J ≈ ₄0 ₄0 ✓ ✓ ✓ ✓

Alchemy Brewing's dining room provides a comfortable and inviting space, perfect for any casual seated event or social gathering. It's an ideal choice for a variety of occasions, such as birthday dinners, family celebrations, or any other event you might have in mind.

Take advantage of the complimentary pool table for a night out with friends, and while you're there, be sure to take in the prime view of our brewery equipment in the background. If you're lucky, you might catch a glimpse of our master brewers hard at work, crafting some of the best beer in town!