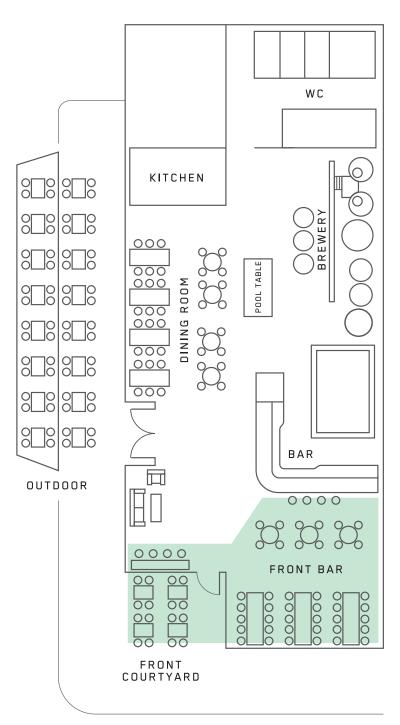

#### FRONT BAR

## X Y ☐ & J ≈ 42 70 ✓ ✓ ✓ ✓

Our front bar is a bright and spacious area, featuring two stunning plant walls and expansive windows that face Lygon Street. In the warmer months, we open these windows to create a beautiful indoor/outdoor setting, making it the perfect spot to enjoy a drink or meal while taking in the vibrant street scene.

The space has a versatile seating arrangement, including large communal tables and standing height bar tables, making it ideal for social gatherings and casual mingling. Guests can book one or two of the large tables or reserve the entire area for groups of up to 70 people. This semi-private area is separated from the rest of the venue by the bar, offering a flexible option for any casual party.

#### DINING ROOM

#### × Y ∏ & J ≈ ₄0 ₄0 ✓ ✓ ✓ ✓

Alchemy Brewing's dining room provides a comfortable and inviting space, perfect for any casual seated event or social gathering. It's an ideal choice for a variety of occasions, such as birthday dinners, family celebrations, or any other event you might have in mind.

#### OUTDOOR

#### × Y & ≈ 50 70 ✓ ✓

Looking for a lovely outdoor spot to enjoy a cold drink or a delicious meal? Look no further than our spacious parklet/footpath area!

Tucked away from the bustling traffic of Lygon Street, our Hickford Street location offers a peaceful ambiance and day-long sun coverage, complete with umbrellas and patio heaters for those occasional rain showers.

#### FULL VENUE

#### × ∑ ☐ & J ≈ 90 189 ✓ ✓ ✓ ✓

Alchemy Brewing is also available to be booked in its entirety as a private venue for large events or special occasions.

The 250 square meter open-space floorplan is extremely versatile and can be reconfigured at request to suit almost any occasion.