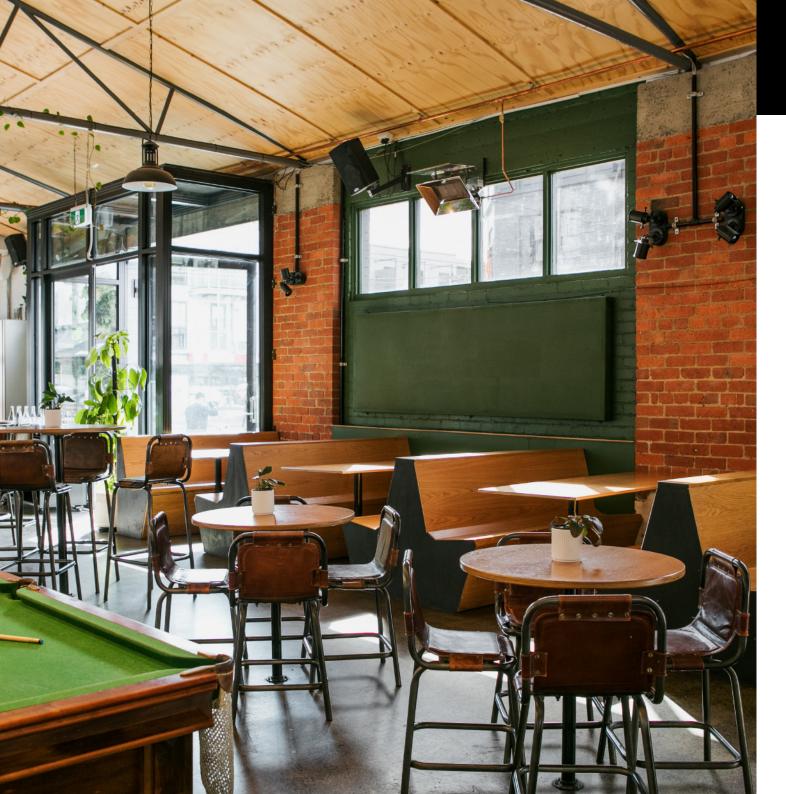

#### DINING ROOM

#### × Y ∏ & J ≈ ₄0 ₄0 ✓ ✓ ✓ ✓

Alchemy Brewing's dining room provides a comfortable and inviting space, perfect for any casual seated event or social gathering. It's an ideal choice for a variety of occasions, such as birthday dinners, family celebrations, or any other event you might have in mind.

The dining room boasts four booths that can comfortably seat up to six people each, as well as four adjacent round tables that can accommodate groups of varying sizes. So, whether you're planning an intimate dinner with your closest friends or a larger gathering, Alchemy Brewing has got you covered.

Take advantage of the complimentary pool table for a night out with friends, and while you're there, be sure to take in the prime view of our brewery equipment in the background. If you're lucky, you might catch a glimpse of our master brewers hard at work, crafting some of the best beer in town!