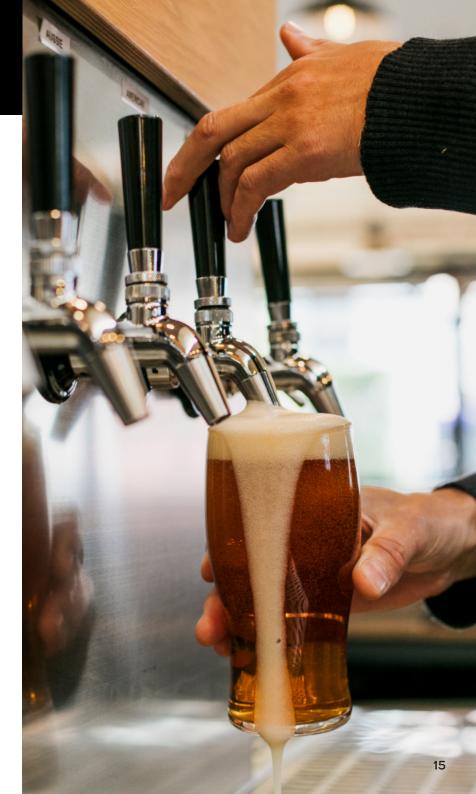

#### BEER

Our diverse range of beers are proudly brewed on-site by our experienced team, catering to both craft beer enthusiasts and traditional beer lovers alike.

The selection listed below are generally available year-round, however we also produce a limited release range which alternates from lighter styles in spring / summer to richer beers in autumn / winter. A current tap list is available upon request.

|                                                                                     | 6 / 11   |
|-------------------------------------------------------------------------------------|----------|
| Aussie Draught 4%                                                                   |          |
| This is our beer for the people, it's approachable, refreshing and very drinkable   |          |
|                                                                                     | 6.5 / 12 |
| Bavarian Pilsner 5.4%                                                               |          |
| A true classic, this beer is crisp and clean with a bitter edge                     |          |
|                                                                                     | 7.5 / 14 |
| American Pale Ale 5.3%                                                              |          |
| Old school styled pale ale, crisp with citrusy bite                                 |          |
|                                                                                     | 8 / 15   |
| Hazy Pale Ale 4.7%                                                                  |          |
| New school pale ale, soft, fruity and juicy                                         |          |
|                                                                                     | 8 / 15   |
| West Coast IPA 6.2%                                                                 |          |
| Classic, balanced caramel malts and citrus hops                                     |          |
|                                                                                     | 9 / 17   |
| New England IPA 6.8%                                                                | •        |
| Lush, hazy and brimming with tropical fruit                                         |          |
|                                                                                     | 8 / 15   |
| Feijoa Gose 4.6%                                                                    | -,       |
| This experimental brew quickly became a favourite, is tart, fruity & slightly salty |          |
|                                                                                     | 7.5 / 14 |
| Tropical Sour 3.8%                                                                  | •        |
| Tangy fruit salad in a glass, with added mango, pineapple & passionfruit            |          |